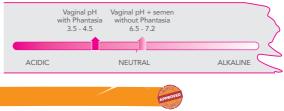

#### MECHANISM

APPROVAL

86%

Phantasia is a new gel-based, woman controlled contraception method that reduces vaginal pH and therefore decreases sperm motility.

In May 2020, the U.S. Food and Drug Administration (FDA) approved a combination of lactic acid, citric acid and potassium bitartrate as a method of contraception.